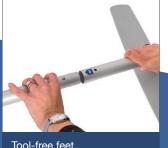

## new benefits

- Tubes of 32 mm
- Lower pricing
- Tool-free feet
- Non-standard sizes on request

Tool-free feet

32 mm tubes

Luxurious carry bag

our print templates are compatible for both systems!

NEW

| EXISTING ZIPPER-WALL STRAIGHT             | ZIPPER-WALL STRAIGHT BASIC             |
|-------------------------------------------|----------------------------------------|
| 34 mm tubes                               | 32 mm tubes                            |
| Higher pricing                            | Budget-friendly pricing                |
| Feet assembly with Hex-Key                | Tool-free feet                         |
| Luxurious wheeled Trolley Bag             | Light, luxurious padded carry bag      |
| Only standard sizes                       | Standard sizes and customised sizes* 1 |
| Also available in Curved and Banner shape | Only straight shape for now            |