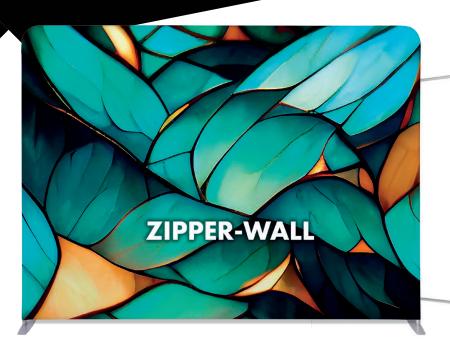

## NEW ZIPPER-WALL STRAIGHT BASIC

## new benefits

- Tubes of 32 mm
- Lower pricing
- Tool-free feet
- Non-standard sizes on request

Tool-free feet

32 mm tubes

Luxurious carry bag

our print templates are compatible for both systems!

NEW

| EXISTING ZIPPER-WALL STRAIGHT             | ZIPPER-WALL STRAIGHT BASIC             |
|-------------------------------------------|----------------------------------------|
| 34 mm tubes                               | 32 mm tubes                            |
| Higher pricing                            | Budget-friendly pricing                |
| Feet assembly with Hex-Key                | Tool-free feet                         |
| Luxurious wheeled Trolley Bag             | Light, luxurious padded carry bag      |
| Only standard sizes                       | Standard sizes and customised sizes* 1 |
| Also available in Curved and Banner shape | Only straight shape for now            |